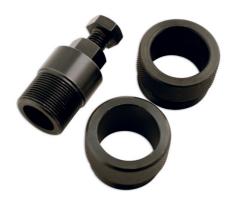

## **Diesel Injection Pump Puller**

A shorter version of Laser Part No. 4369 that covers some BMW, Land Rover, Rover and GM models. Two sleeves are supplied to increase the number of applications. The BMW application allows the removal of the sprocket from the shaft when removing the injection pump VP44 and high pressure CR Pump. Used without the centring ring for VP Pumps and with common rail pumps. This kit has a shorter puller body to fit transverse engines.

## **Additional Information**

- Applications: BMW 3 Series E46, 5 series E39, 7 Series E38 and X5 3.0d; GM Omega-B; Land Rover Freelander and Rover 75.
- Equivalent to OEM 13 5 190/13 5 192, KM 6270 short and 12-178/303-976 short.
- · Use with or without ring dependent on application.
- · Made in Sheffield.
- Note: The applications for Vauxhall/Opel, Land Rover and Rover are specifically for transverse mounted engines where space is at a premium.